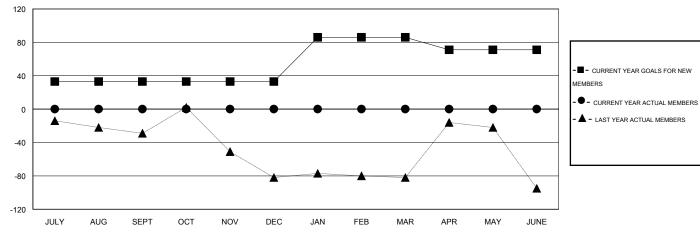

## GOALS AND ACTUAL MEMBERS CUMULATIVE

| DROPPED CLUBS: 0  DROPPED MEMBERS |   | 0 CLUBS OF 0 ADDED 1 OR MORE NEW<br>MEMBERS | GENDER DISTRIBUTION  MALE 0 (100.00%)  FEMALE 0 (100.00%) |   |
|-----------------------------------|---|---------------------------------------------|-----------------------------------------------------------|---|
| DECEASED                          | 0 | CLICK HERE FOR HEALTH                       | FAMILY UNIT MEMBERS                                       | 0 |
| CLUB CANCELLED                    | 0 | ASSESSMENT DATA                             |                                                           |   |
| OTHER                             | 0 |                                             | HEAD OF HOUSEHOLD                                         | 0 |
| TOTAL                             | 0 |                                             | NON-HEAD OF HOUSEHOLD                                     | 0 |